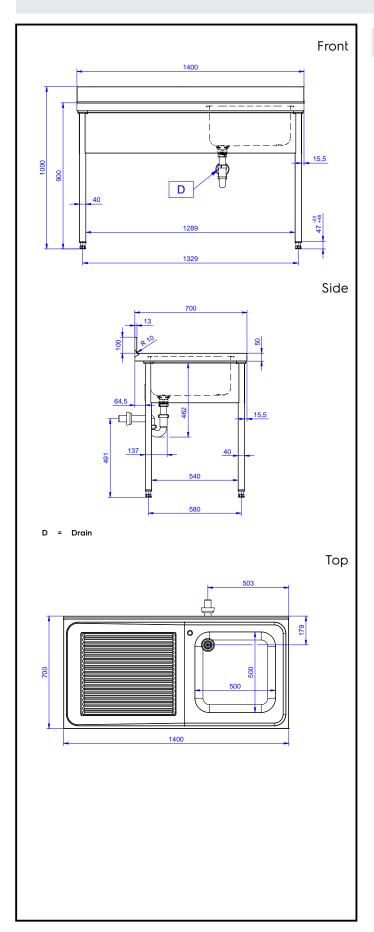

# **Key Information:**

External dimensions, Width:

132900 (SL14SN)1400 mmExternal dimensions, Depth:700 mmExternal dimensions, Height:900 mmUpstand Dimensions, Height:100 mmUpstand Dimensions, Depth:13 mmUpstand Dimensions, Radius:R=10

Bowls number

**Bowl dimensions** 600x500xH300

Net weight: 46 kg