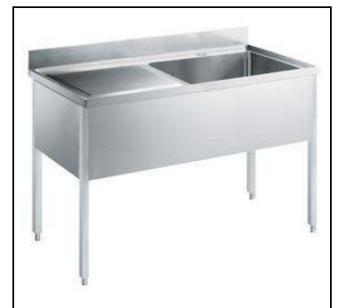

### Eco Preparation 1400 mm Sink with 1 Bowl - Left Drain

| ITEM #  |  |  |
|---------|--|--|
| MODEL # |  |  |
| NAME #  |  |  |
|         |  |  |
| SIS #   |  |  |
| AIA#    |  |  |

132900 (SL14SN)

Sink Unit with 1 bowl left hand drainer 500x500, 1400mm

### Item No.

Worktop in 304 AISI stainless steel with front edge h=50mm. Rear upstand h=100mm. N.1 bowl 500x500mm. Front and side covering panels in stainless steel. Rear panel in stainless steel. Square section legs 40x40mm in stainless steel with adjustable feet.

Bowls number

**Bowl dimensions** 600x500xH300

Net weight: 46 kg